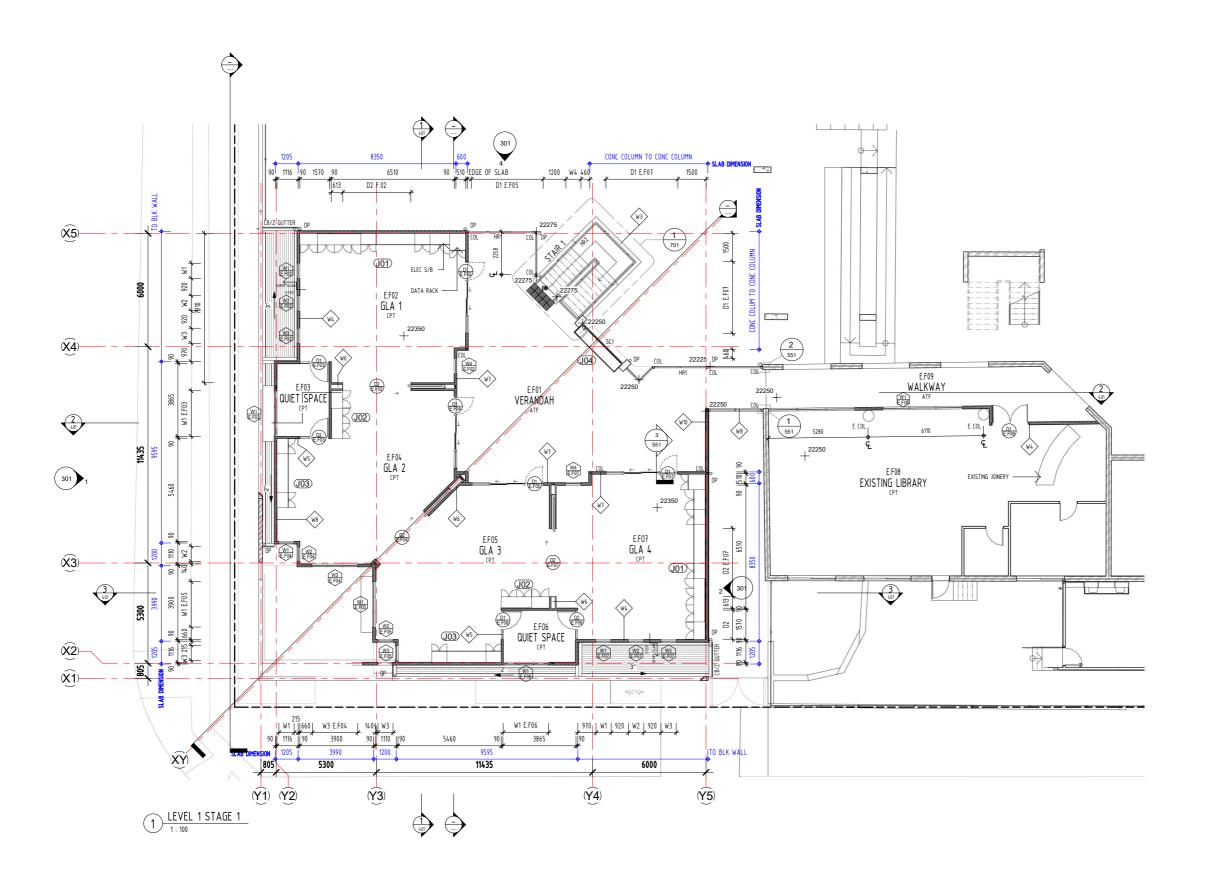

ST OLIVER PLUNKETT SCHOOL
THE CORPORATION OF THE TRUSTEES OF
THE ROMAN CATHOLIC ARCHDIOCESE OF

DRAWING TITLE FIRST FLOOR PLAN

SCALE
As indicated AT A1

UMBER ISSUE 1602 CAN CD 212

(<del>X</del>5)-P/PB/- 2400 E.F02 GLA 1 P/PB/-2700 ACCESS PANEL -(<del>X</del>4) P/HVB/-RAKING PATCH EXISTING STIPLE CONCRETE CEILING WHERE DAMAGED E.F03 QUIET SPACE P/PB/-2700 PATCH EXISTING STIPLE CONCRETE CEILING WHERE DAMAGED P/HVB/-EF04 GLA 2 P/PB/-2700 EXISTING LIBRARY ACCESS PANEL — REFER MECHANICAL EF07 GLA 4 P/PB/-2700 EF05 GLA 3 P/PB/-2700 (<del>X</del>3)-ACCESS PANEL AND ACCESS PANEL REFER MECHANICAL P/PB/- 2400 E.FO6 QUIET SPACE P/PB/-2700 (<del>X</del>2)-P/PB/-2500 (<del>X</del>1)-