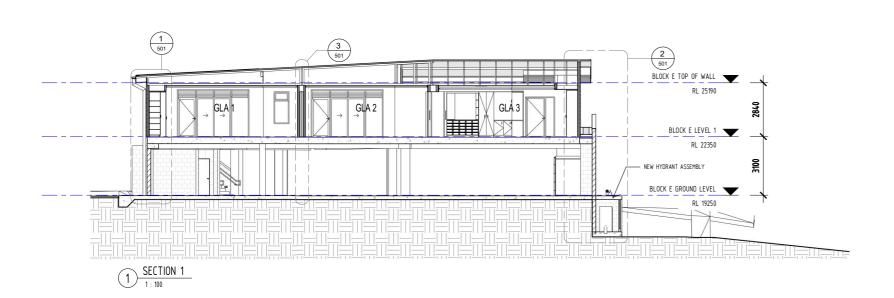

HARGRAVES BRIGGS JACUZZI PTY LTD ARCHITECTS

289 Shafston Ave KANGAROO POINT Ph (07) 3392 0235

PROJECT

CONSTRUCTION OF GLAs AND UNDERCROFT

AT ST OLIVER PLUNKETT

PRIMARY SCHOOL St Oliver Plunkett

CLIENT
ST OLIVER PLUNKETT SCHOOL
THE CORPORATION OF THE TRUSTEES OF THE ROMAN CATHOLIC ARCHDIOCESE OF

SECTIONS

SCALE 1:100 AT **A1** 1602 CAN CD 401

written permission of Hargraves Briggs Jacuzz Pty Ltd. Any licence, expressed or implied, to use the document for any pur whatsoever is restricted to the terms of the agreement or impli-agreement between Hargraves Briggs Jacuzzi Pty Ltd and the instructing party.