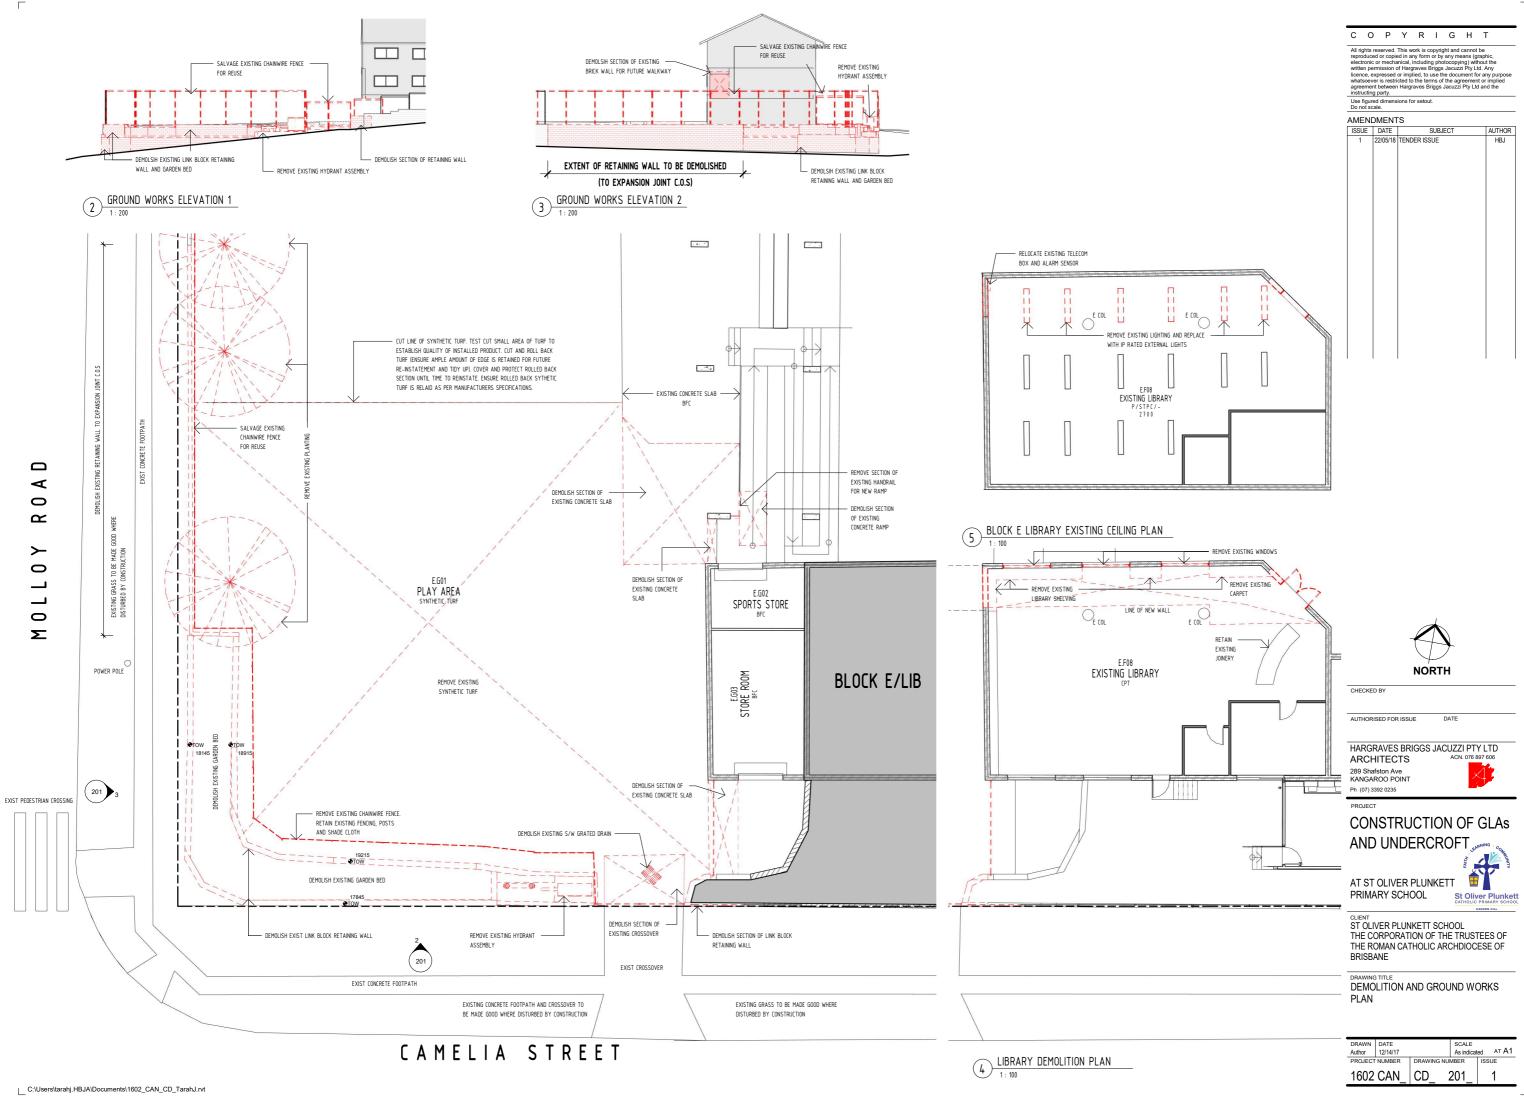

SITE PLAN

SCALE As indicated AT A1 1602 CAN CD 101

. -0.4 2370 300 <u>-</u> 30<sub>10</sub> 4 701 1605 FUTURE A/C -(X5)-REINSTATE EXISTING 920 800 920 ⋖ SYMMETIC TURF AND MAKE GOOD WHERE MADE TO SUIT NEW RAMP CONFIGURATION 0 TOPPING SLAB TO EXISTING RAMP TO - NEW SWS REFER CONSTRUCTION  $\simeq$ SUIT NEW RAMP >(X4) FUTURE A/C CONDENSER 0 FUTURE STAGE WALLS SHOWN DASHED \_ (W1) \_ SPORTS STORE 0 WALKWAY ABOVE Σ E/LIB - A/C CONDENSER E.G01 UNDERCROFT 301 BLOCK (X3)— 9174 19174 19220 EXIST PEDESTRIAN CROSSING THRESHOLD RAMP F====== FUTURE PLUMBING (X2) HYDRAULICS (X1) BOOSTER ASSEMBLY 35 REINSTATE SECTION BLOCK EXTEND EXISTING EXISTING HYDRANT ASSEMBLY CROSSOVER EXISTING GRASS TO BE MADE GOOD WHERE EXIST CROSSOVER DISTURBED BY CONSTRUCTION EXIST CONCRETE FOOTPATH 1200 | CONC COL 7159 CONC COL 5300 2935 ΧŶ EXISTING CONCRETE FOOTPATH AND BOUNDARY 1215 805 BLK OPENING CROSSOVER TO BE MADE GOOD WHERE DISTURBED BY CONSTRUCTION 301 (<del>Y</del>5)  $(\widehat{Y3})$  $(\widehat{Y4})$  $(\dot{Y}\dot{1})$   $(\dot{Y}\dot{2})$ CAMELIA STREET