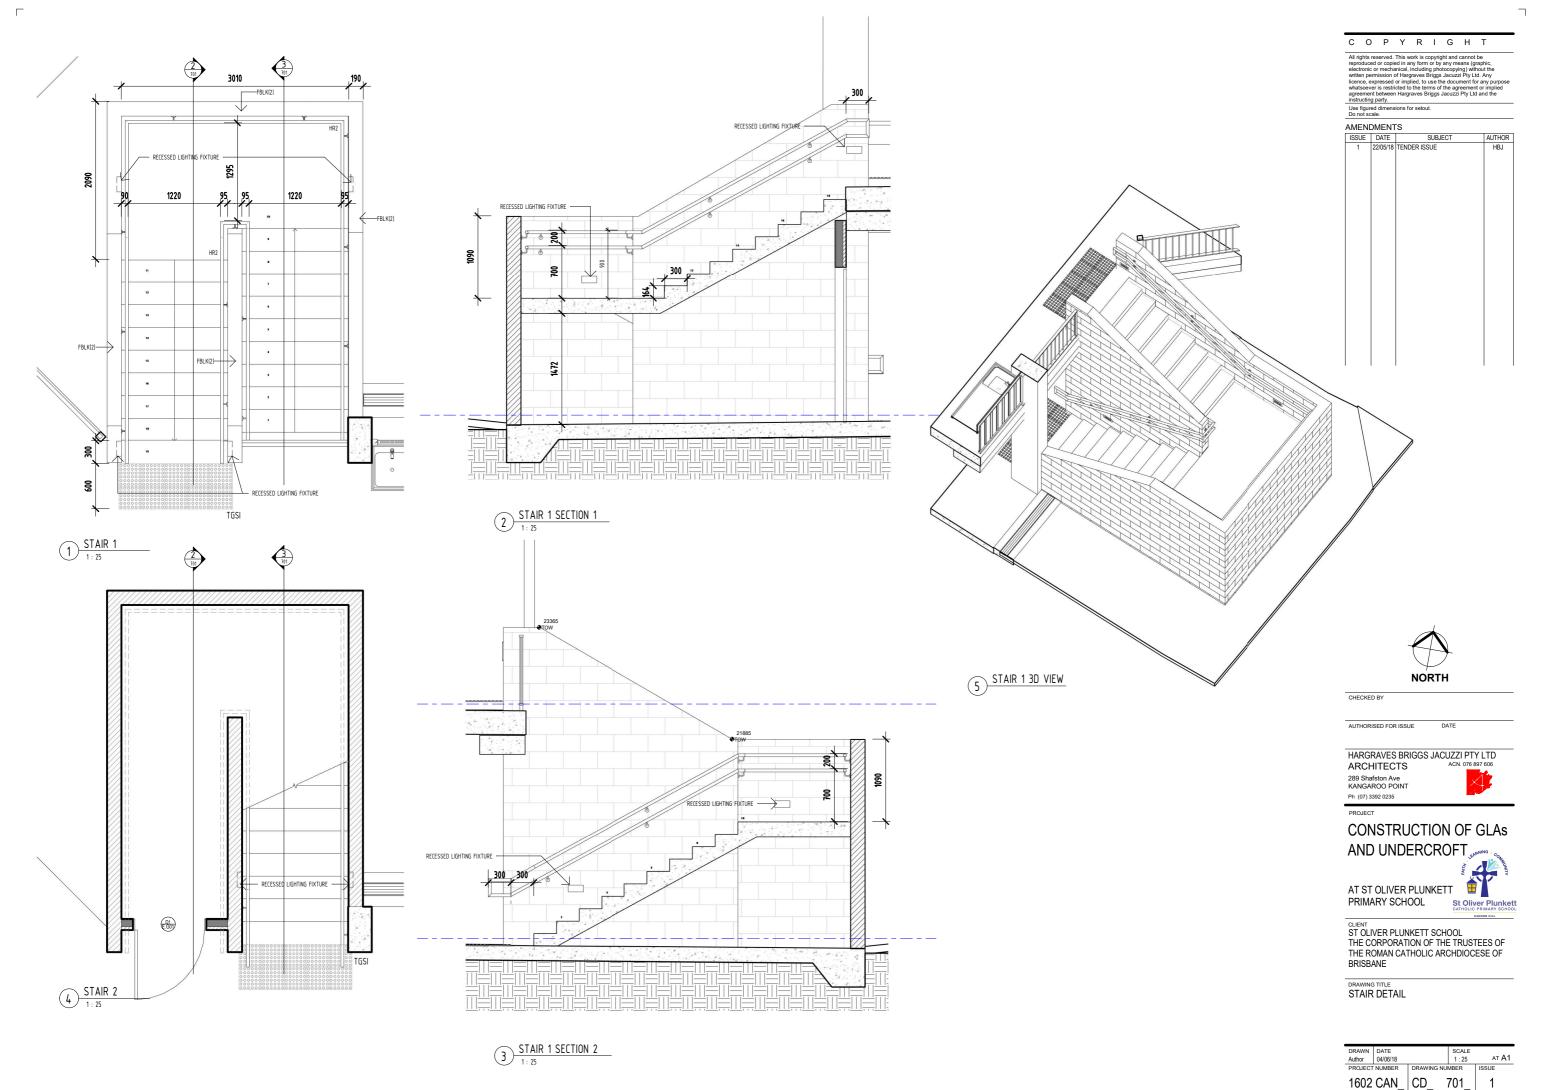

WALL DETAIL

1:5

1) LEVEL 1 STAGE 1 - WALKWAY JUNCTION 1

ROOF DETAIL 1

4 ROOF DETAIL 2

COPYRIGHT

witten permission or rairgraves striggs Jacuzzi Pty Ltd. Any licence, expressed or implied, to use the document for any pury whatsoever is restricted to the terms of the agreement or implied agreement between Hargraves Briggs Jacuzzi Pty Ltd and the instructing party.

DETAILS

| DRAWN<br>Author | DATE<br>04/06/18 |    | SCALE<br>As indica | ted AT A1 |
|-----------------|------------------|----|--------------------|-----------|
| PROJEC1         | PROJECT NUMBER   |    | NUMBER             | ISSUE     |
| 1602            | CAN              | CD | 551                | 1         |