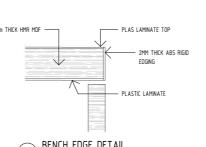

2mm THICK ABS RIGID EDGING 2 SS BENCH EDGE DETAIL SLIDING WHITEBOARD BENCHTOP EDGE DETAIL

1: 2

SLIDING WHITEBOARD DOORS

- PLAS LAM HMR MDF

- 32mm THICK HMR MDF

NOM. 330 TO UPPER ROOF NOM. 330 TO LOWER ROOF