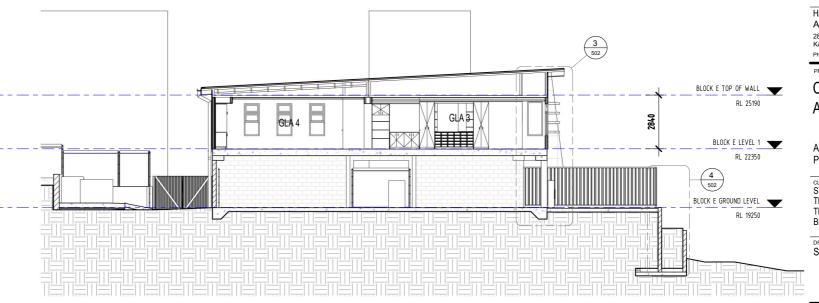

HARGRAVES BRIGGS JACUZZI PTY LTD ARCHITECTS

289 Shafston Ave KANGAROO POINT Ph (07) 3392 0235

PROJECT

CONSTRUCTION OF GLAs AND UNDERCROFT

AT ST OLIVER PLUNKETT

PRIMARY SCHOOL St Oliver Plunkett

CLIENT
ST OLIVER PLUNKETT SCHOOL
THE CORPORATION OF THE TRUSTEES OF THE ROMAN CATHOLIC ARCHDIOCESE OF

SECTIONS

SCALE 1:100 AT **A1** 1602 CAN CD 401

written permission of Hargraves Briggs Jacuzz Pty Ltd. Any licence, expressed or implied, to use the document for any pur whatsoever is restricted to the terms of the agreement or impli-agreement between Hargraves Briggs Jacuzzi Pty Ltd and the instructing party.