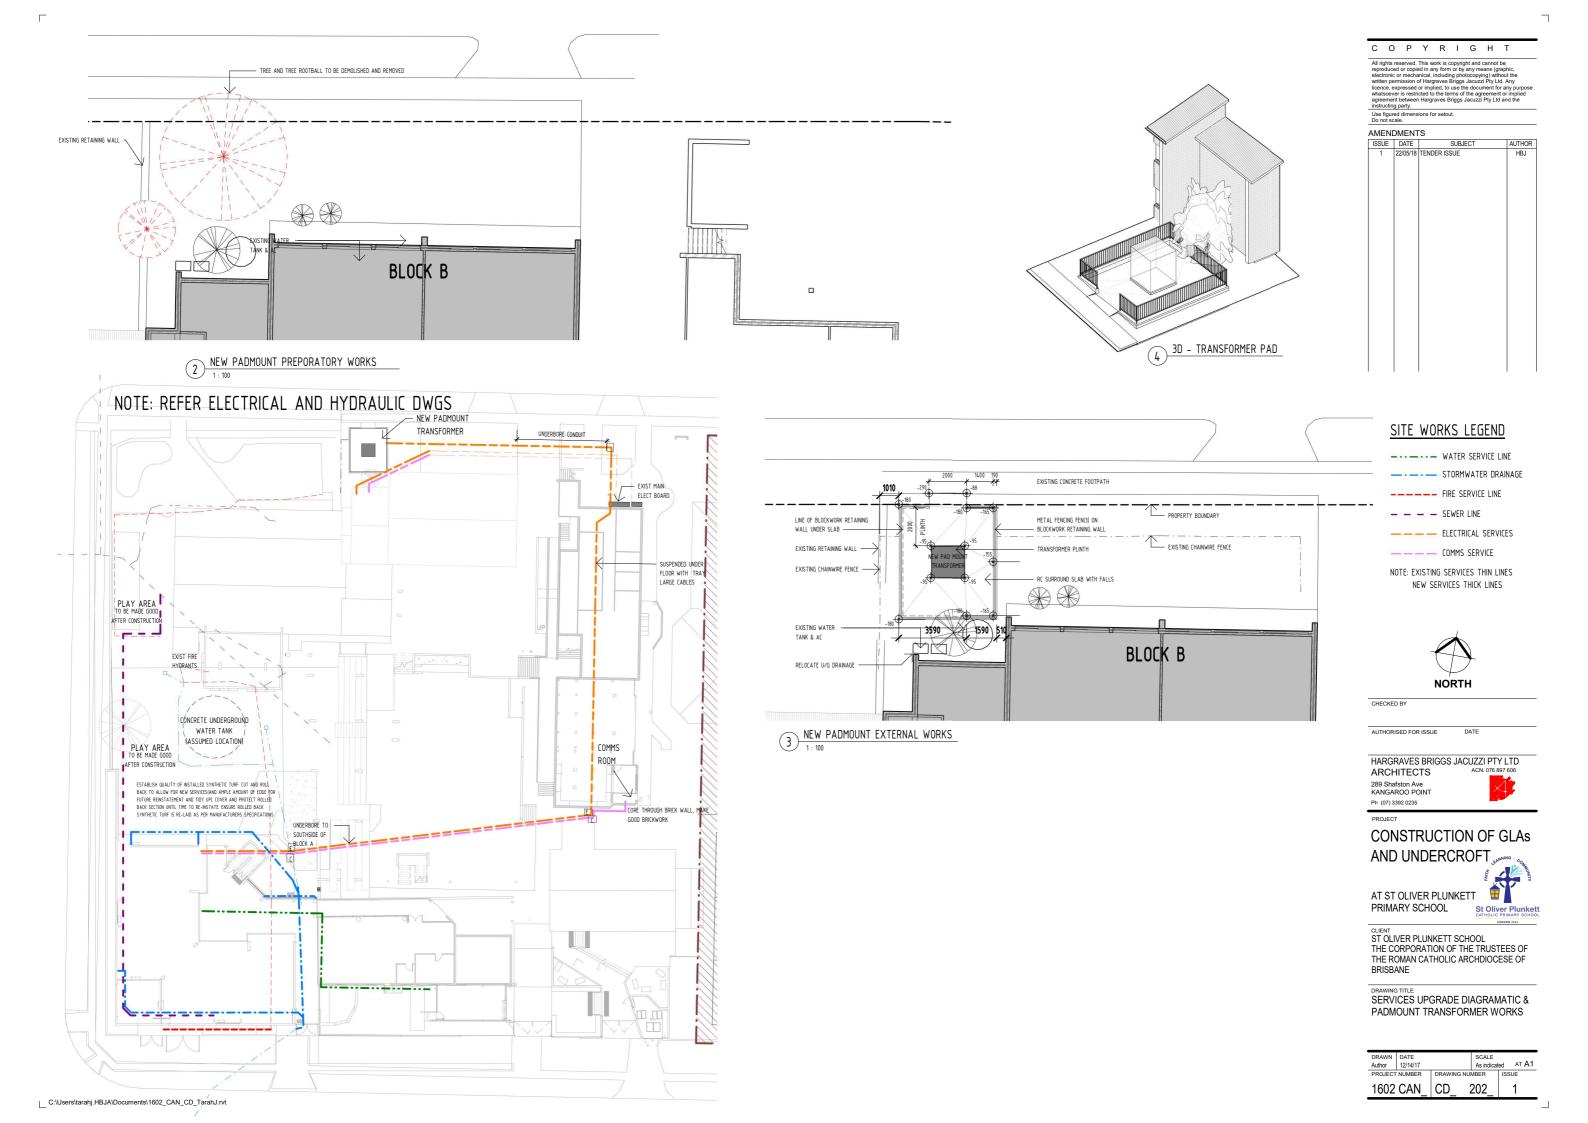

ST OLIVER PLUNKETT SCHOOL
THE CORPORATION OF THE TRUSTEES OF
THE ROMAN CATHOLIC ARCHDIOCESE OF

ROOF PLAN

SCALE 1:100 NUMBER AT **A1** 1602 CAN\_ CD\_ 231\_

P/TWR/HHF -P/HEX/FUR BLOCK E TOP OF WALL P/TWR/HHF SUNSHADE SC(2) RL 25190 SUNSHADE SC(2) WS BLOCK E LEVEL 1-W2 RL 22350 BLOCKWORK TYPE - SEPARATION LINE BLOCK E GROUND LEVEL RL 19250 FBLK(1) HC \* FBLK(1) FBLK(1) FBLK(1) WEST ELEVATION