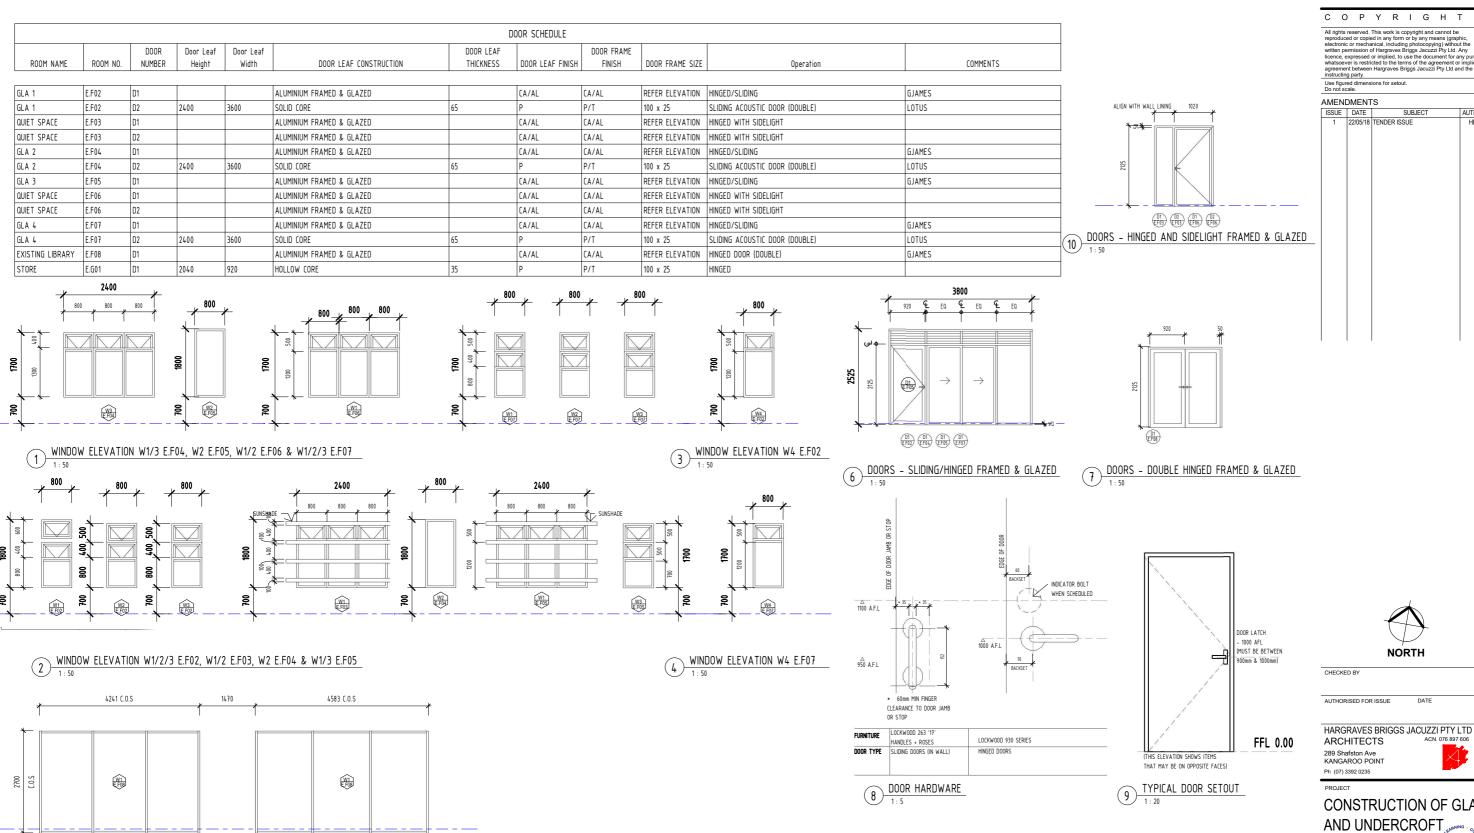

PROJECT

**CONSTRUCTION OF GLAS** AND UNDERCROFT

AT ST OLIVER PLUNKETT PRIMARY SCHOOL

ST OLIVER PLUNKETT SCHOOL
THE CORPORATION OF THE TRUSTEES OF THE ROMAN CATHOLIC ARCHDIOCESE OF

DOOR SCHEDULE & WINDOW **ELEVATIONS** 

DRAWN DATE Author 04/06/18 As indicated AT A1 1602 CAN CD 601

5 WINDOW ELEVATION W1 E.F08

1 3D View 1

C O P Y R I G H T

written permission of Hargraves Briggs Jacuzzi Pty Ltd. Any licence, expressed or implied, to use the document for any pur whatsoever is restricted to the terms of the agreement or impli-agreement between Hargraves Briggs Jacuzzi Pty Ltd and the instructing party.