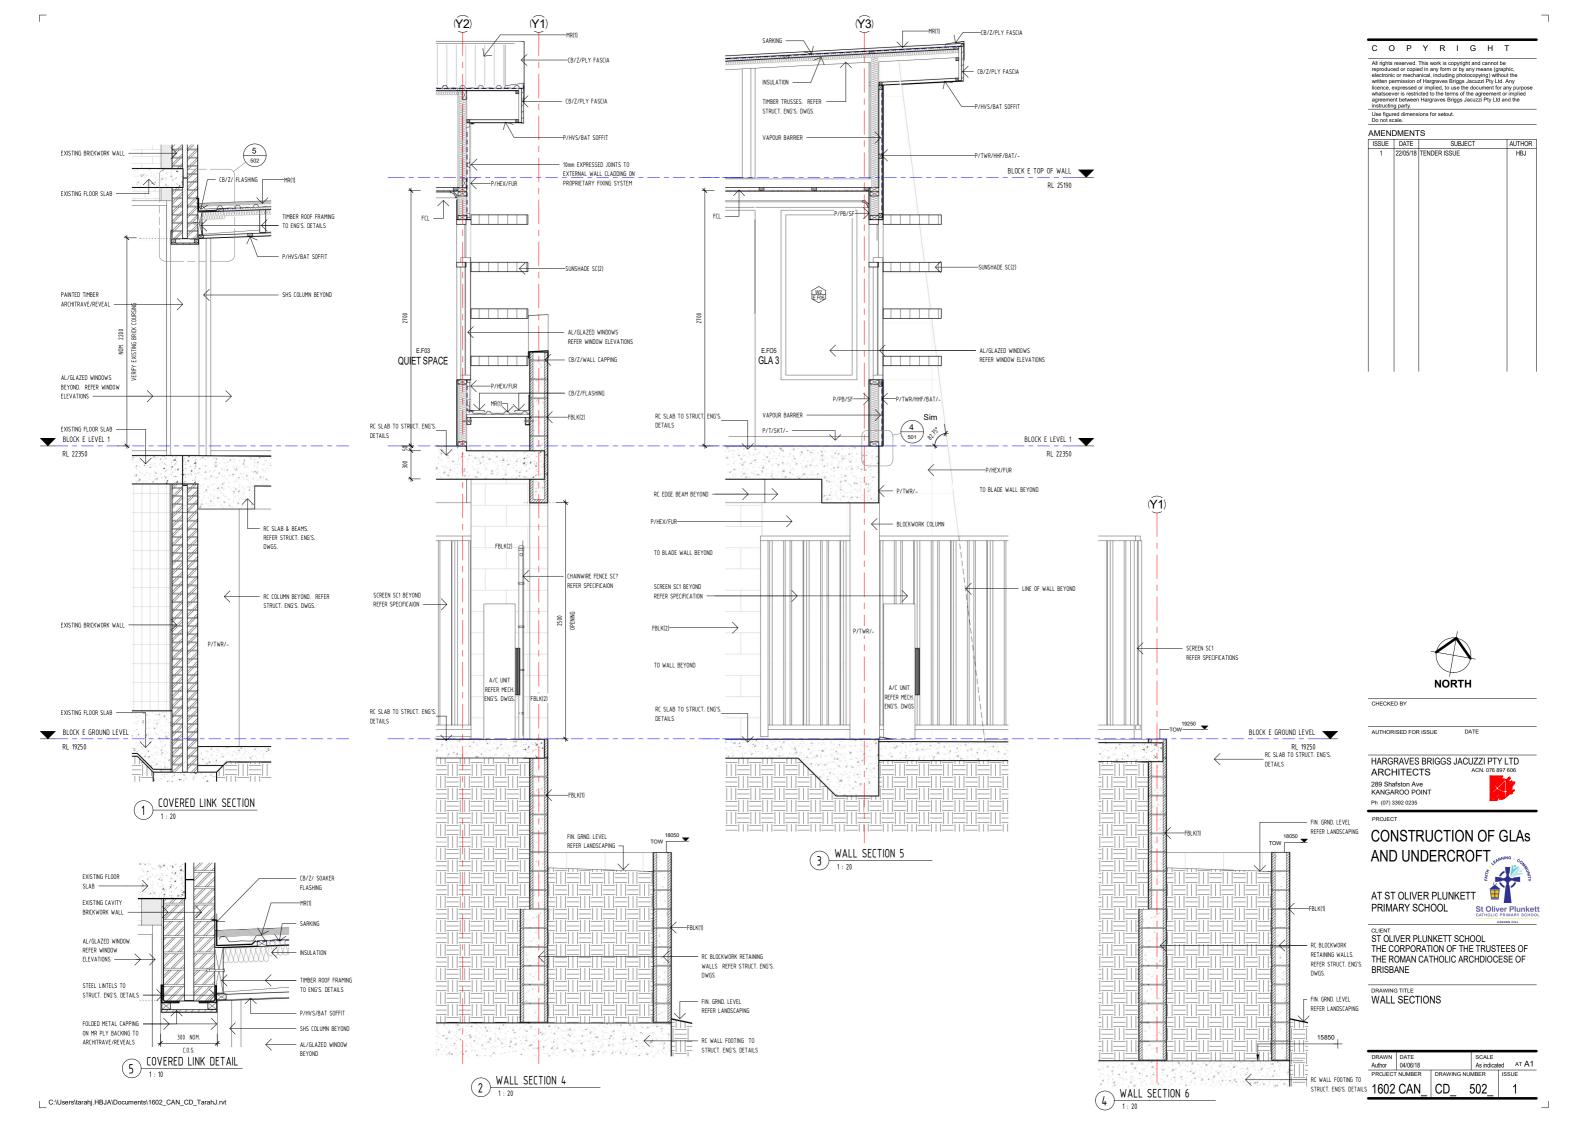

ST OLIVER PLUNKETT SCHOOL
THE CORPORATION OF THE TRUSTEES OF
THE ROMAN CATHOLIC ARCHDIOCESE OF

WALL SECTIONS

| DRAWN<br>Author | DATE<br>04/06/18 |           | SCALE<br>As indical | ted AT A1 |
|-----------------|------------------|-----------|---------------------|-----------|
| PROJECT         | NUMBER           | DRAWING N | UMBER               | ISSUE     |
| 1602            | CAN_             | CD_       | 501_                | 1         |

WALL DETAIL

1:5

1) LEVEL 1 STAGE 1 - WALKWAY JUNCTION 1

ROOF DETAIL 1

4 ROOF DETAIL 2

COPYRIGHT

witten permission or rairgraves striggs Jacuzzi Pty Ltd. Any licence, expressed or implied, to use the document for any pury whatsoever is restricted to the terms of the agreement or implied agreement between Hargraves Briggs Jacuzzi Pty Ltd and the instructing party.