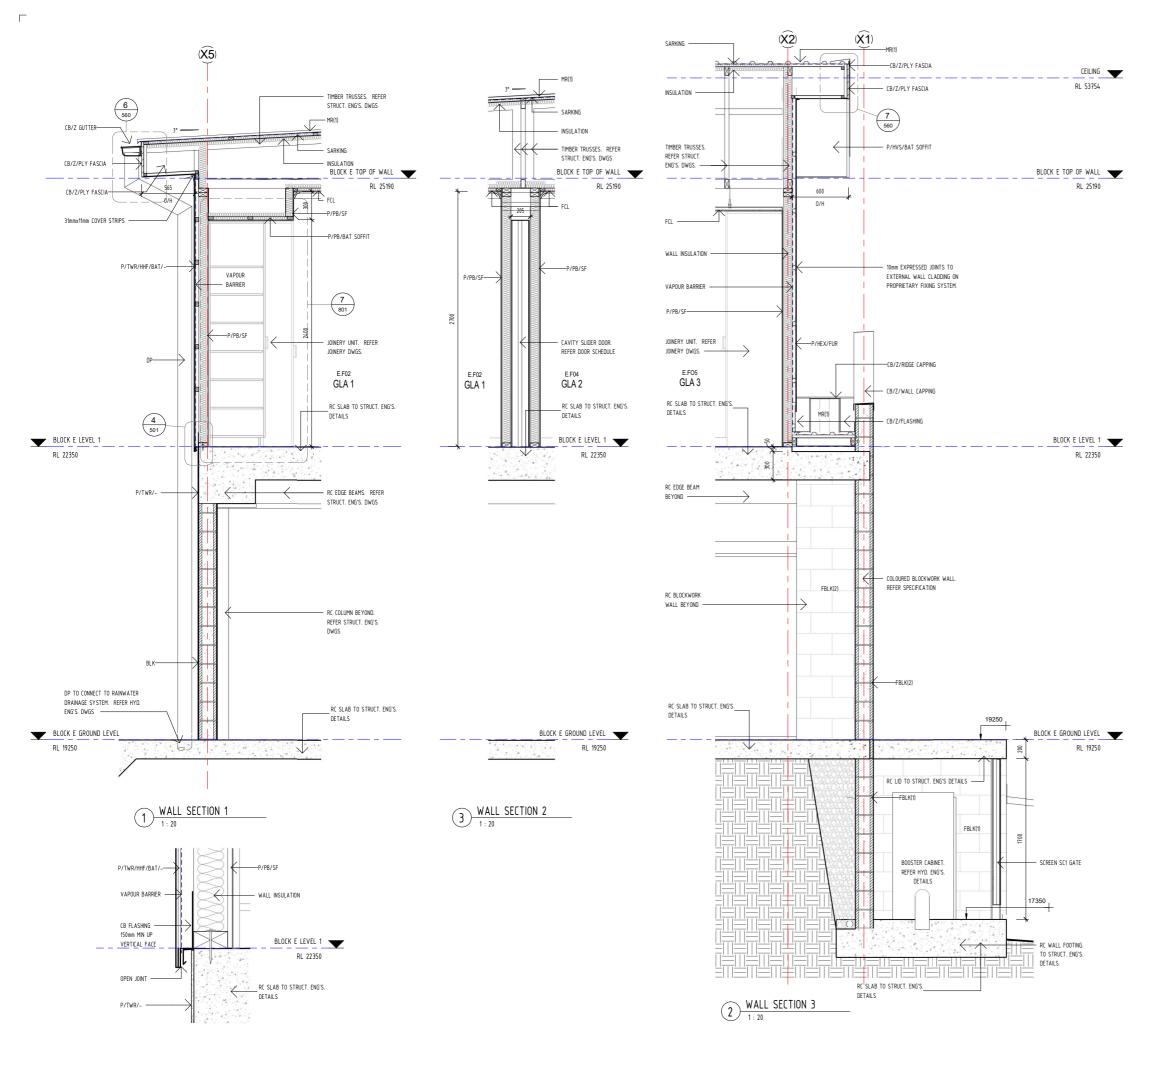

CHECKED BY

AUTHORISED FOR ISSUE

ARCHITECTS 289 Shafston Ave KANGAROO POINT

Ph (07) 3392 0235

PROJECT

CONSTRUCTION OF GLAs AND UNDERCROFT

HARGRAVES BRIGGS JACUZZI PTY LTD

AT ST OLIVER PLUNKETT PRIMARY SCHOOL

ST OLIVER PLUNKETT SCHOOL
THE CORPORATION OF THE TRUSTEES OF
THE ROMAN CATHOLIC ARCHDIOCESE OF

WALL SECTIONS

| DRAWN<br>Author | DATE<br>04/06/18 |           | SCALE<br>As indical | ted AT A1 |
|-----------------|------------------|-----------|---------------------|-----------|
| PROJECT         | NUMBER           | DRAWING N | UMBER               | ISSUE     |
| 1602            | CAN_             | CD_       | 501_                | 1         |

WALL DETAIL

1:5

1) LEVEL 1 STAGE 1 - WALKWAY JUNCTION 1

ROOF DETAIL 1

4 ROOF DETAIL 2

COPYRIGHT

witten permission or rairgraves striggs Jacuzzi Pty Ltd. Any licence, expressed or implied, to use the document for any pury whatsoever is restricted to the terms of the agreement or implied agreement between Hargraves Briggs Jacuzzi Pty Ltd and the instructing party.