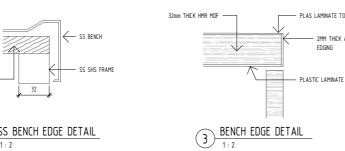

2mm THICK ABS RIGID EDGING 2 SS BENCH EDGE DETAIL SLIDING WHITEBOARD BENCHTOP EDGE DETAIL

1: 2

SLIDING WHITEBOARD DOORS

- PLAS LAM HMR MDF

- 32mm THICK HMR MDF

NOM. 330 TO UPPER ROOF NOM. 330 TO LOWER ROOF