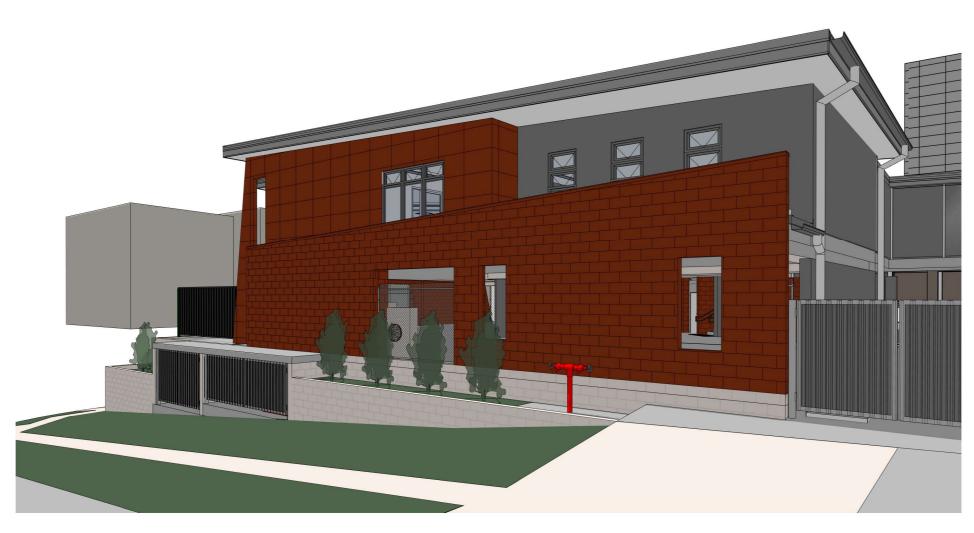

ST OLIVER PLUNKETT SCHOOL
THE CORPORATION OF THE TRUSTEES OF
THE ROMAN CATHOLIC ARCHDIOCESE OF
BRISBANE

DRAWING TITLE 3D VIEWS

ат А1 1602 CAN\_ CD\_ 900\_