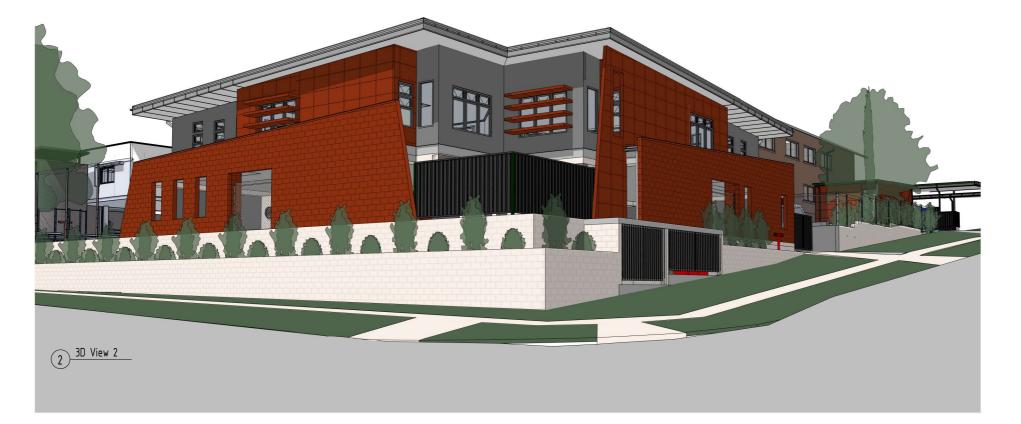

ST OLIVER PLUNKETT SCHOOL
THE CORPORATION OF THE TRUSTEES OF
THE ROMAN CATHOLIC ARCHDIOCESE OF
BRISBANE

DRAWING TITLE 3D VIEWS

ат А1 1602 CAN\_ CD\_ 900\_