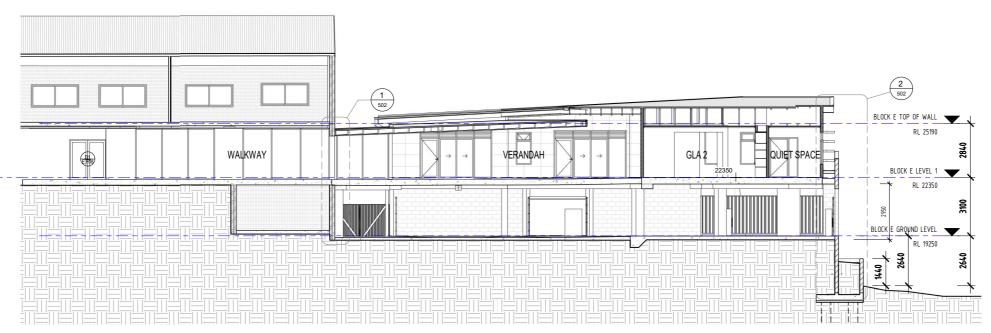

HARGRAVES BRIGGS JACUZZI PTY LTD ARCHITECTS

289 Shafston Ave KANGAROO POINT Ph (07) 3392 0235

PROJECT

CONSTRUCTION OF GLAs AND UNDERCROFT

AT ST OLIVER PLUNKETT

PRIMARY SCHOOL St Oliver Plunkett

CLIENT
ST OLIVER PLUNKETT SCHOOL
THE CORPORATION OF THE TRUSTEES OF THE ROMAN CATHOLIC ARCHDIOCESE OF

SECTIONS

SCALE 1:100 AT **A1** 1602 CAN CD 401

written permission of Hargraves Briggs Jacuzz Pty Ltd. Any licence, expressed or implied, to use the document for any pur whatsoever is restricted to the terms of the agreement or impli-agreement between Hargraves Briggs Jacuzzi Pty Ltd and the instructing party.