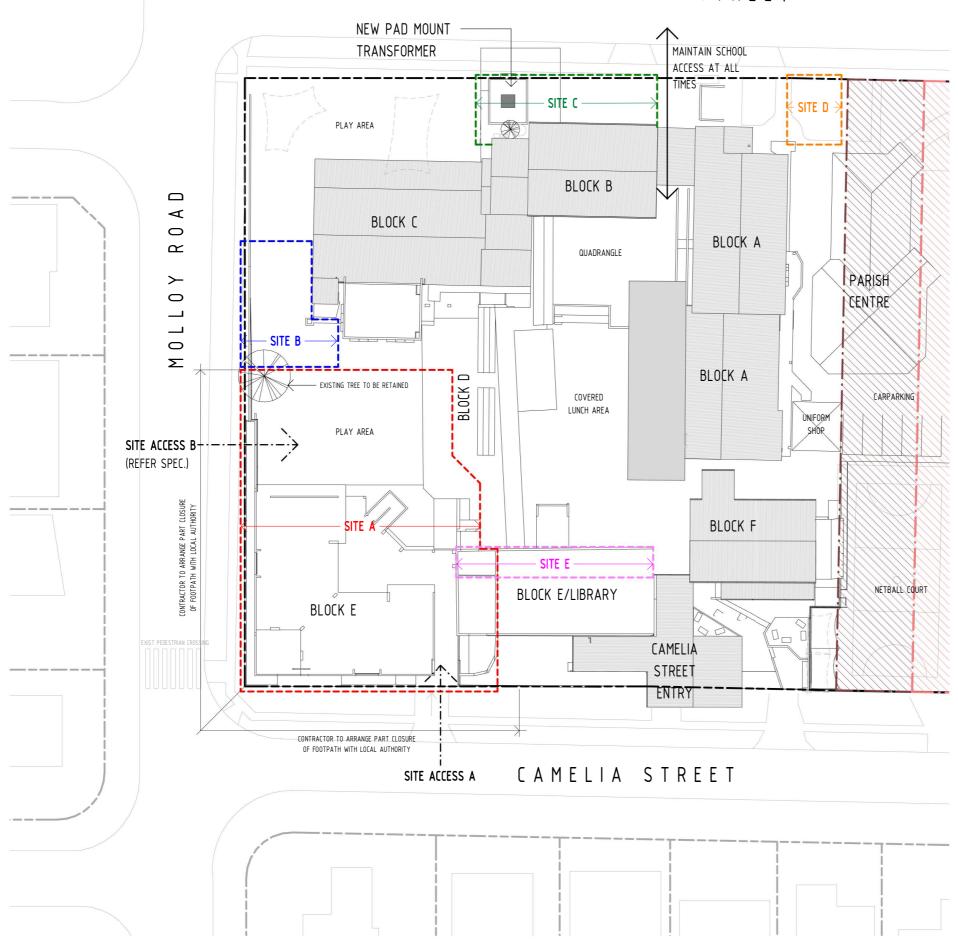

## SITE PLAN LEGEND

SITE - HERITAGE ADJOINING SITE - HERITAGE CULTURAL

CONTRACTOR'S SITE AREA
(REFER SPEC. PRELIMINARIES
FOR REQUIREMENTS)

CHECKED BY

AUTHORISED FOR ISSUE

HARGRAVES BRIGGS JACUZZI PTY LTD ARCHITECTS

SITE PLAN

SCALE As indicated AT A1 1602 CAN CD 101

. -0.4 2370 300 <u>-</u> 30<sub>10</sub> 4 701 1605 FUTURE A/C -(X5)-REINSTATE EXISTING 920 800 920 ⋖ SYMMETIC TURF AND MAKE GOOD WHERE MADE TO SUIT NEW RAMP CONFIGURATION 0 TOPPING SLAB TO EXISTING RAMP TO - NEW SWS REFER CONSTRUCTION  $\simeq$ SUIT NEW RAMP >(X4) FUTURE A/C CONDENSER 0 FUTURE STAGE WALLS SHOWN DASHED \_ (W1) \_ SPORTS STORE 0 WALKWAY ABOVE Σ E/LIB - A/C CONDENSER E.G01 UNDERCROFT 301 BLOCK (X3)— 9174 19174 19220 EXIST PEDESTRIAN CROSSING THRESHOLD RAMP F====== FUTURE PLUMBING (X2) HYDRAULICS (X1) BOOSTER ASSEMBLY 35 REINSTATE SECTION BLOCK EXTEND EXISTING EXISTING HYDRANT ASSEMBLY CROSSOVER EXISTING GRASS TO BE MADE GOOD WHERE EXIST CROSSOVER DISTURBED BY CONSTRUCTION EXIST CONCRETE FOOTPATH 1200 | CONC COL 7159 CONC COL 5300 2935 ΧŶ EXISTING CONCRETE FOOTPATH AND BOUNDARY 1215 805 BLK OPENING CROSSOVER TO BE MADE GOOD WHERE DISTURBED BY CONSTRUCTION 301 (<del>Y</del>5)  $(\widehat{Y3})$  $(\widehat{Y4})$  $(\dot{Y}\dot{1})$   $(\dot{Y}\dot{2})$ CAMELIA STREET