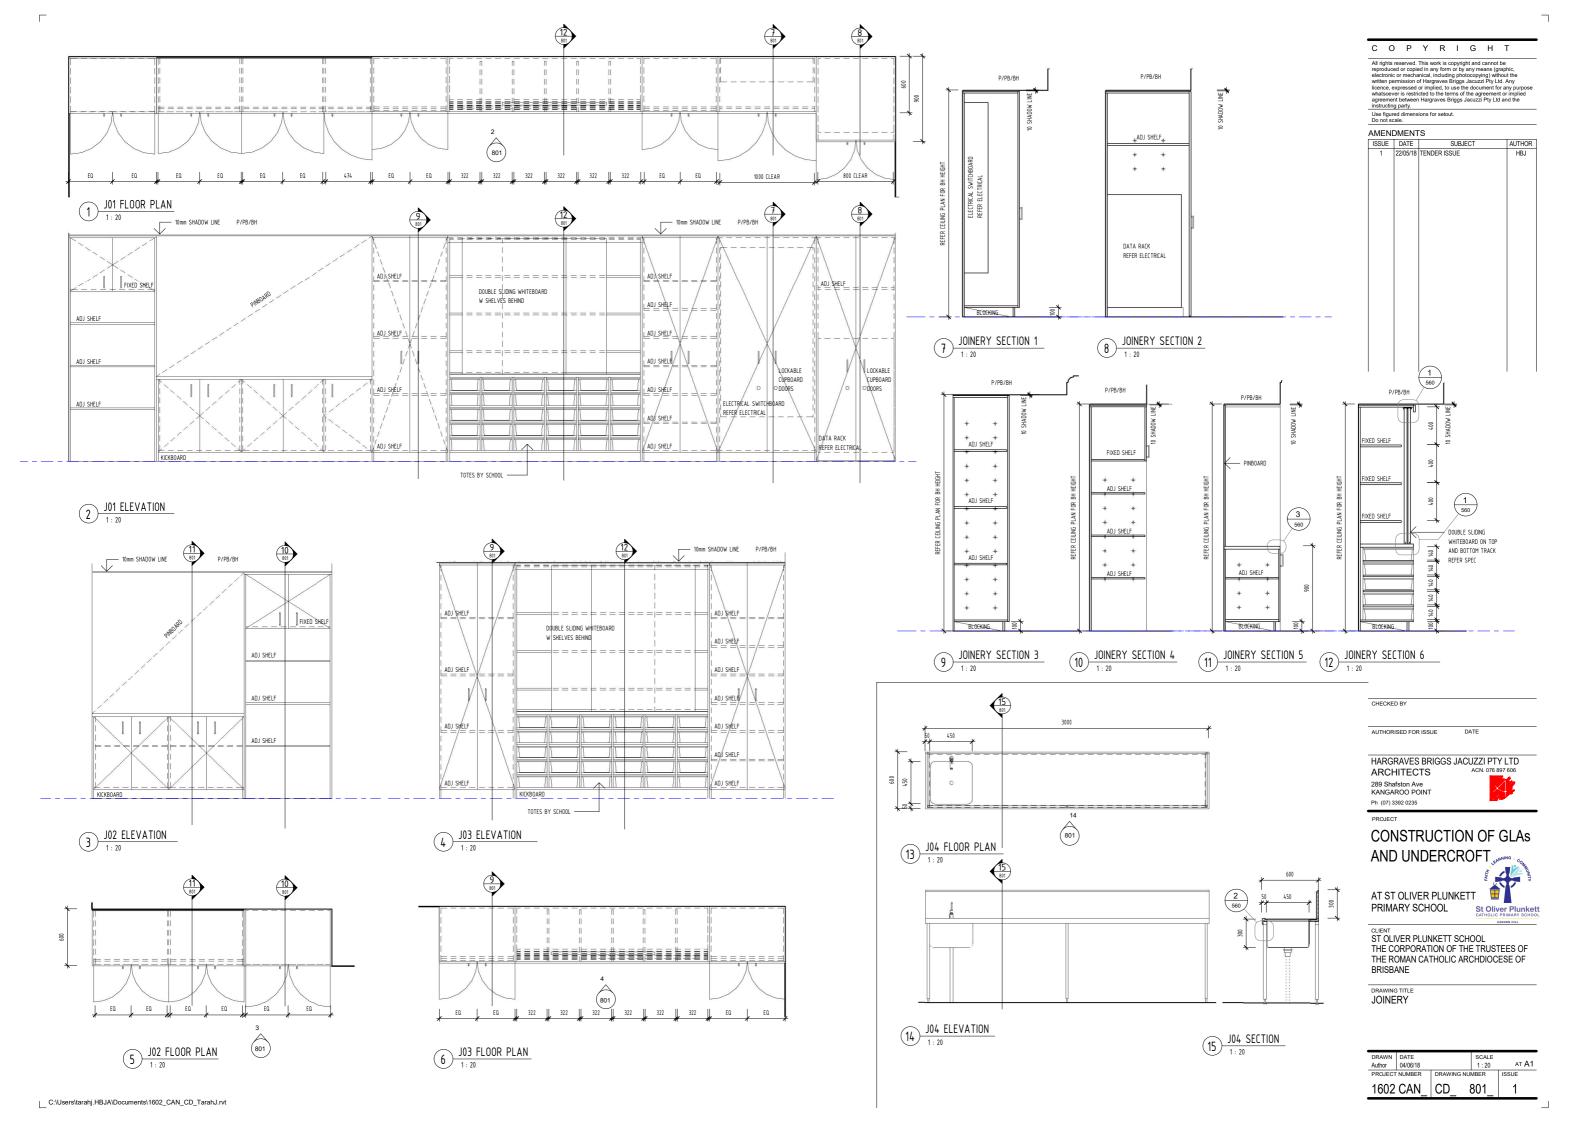

WALL DETAIL

1:5

1) LEVEL 1 STAGE 1 - WALKWAY JUNCTION 1

ROOF DETAIL 1

4 ROOF DETAIL 2

COPYRIGHT

witten permission or rairgraves striggs Jacuzzi Pty Ltd. Any licence, expressed or implied, to use the document for any pury whatsoever is restricted to the terms of the agreement or implied agreement between Hargraves Briggs Jacuzzi Pty Ltd and the instructing party.

DETAILS

| DRAWN<br>Author | DATE<br>04/06/18 |    | SCALE<br>As indica | ted AT A1 |
|-----------------|------------------|----|--------------------|-----------|
| PROJEC1         | PROJECT NUMBER   |    | NUMBER             | ISSUE     |
| 1602            | CAN              | CD | 551                | 1         |

2mm THICK ABS RIGID EDGING 2 SS BENCH EDGE DETAIL SLIDING WHITEBOARD BENCHTOP EDGE DETAIL

1: 2

SLIDING WHITEBOARD DOORS

- PLAS LAM HMR MDF

- 32mm THICK HMR MDF

NOM. 330 TO UPPER ROOF NOM. 330 TO LOWER ROOF

5 HR1 ELEVATION

1: 20

--- CB/Z BARGE CAPPING CB/Z/ OVER FLASHING NOM. 380 TO UPPER ROOF NOM. 330 TO LOWER ROOF TIMBER OUTRIGGER - TIMBER ROOF TRUSSES. PURLINS -REFER STRUCT. ENG'S. DETAILS MR PLYWOOD BACKING MR PLYWOOD BACKING -CB/Z/PLY FASCIA-CB/Z/PLY FASCIA P/HVS/BAT SOFFIT-

6 TYPICAL GUTTER FASCIA DETAIL 7 TYPICAL FASCIA DETAIL

COPYRIGHT

whitein perimission or hargisaves briggs saduzz2 Fry Ltd. Amy licence, expressed or implied, to use the document for any purp whatsoever is restricted to the terms of the agreement or implie agreement between Hargraves Briggs Jacuzzi Pty Ltd and the instructing party.