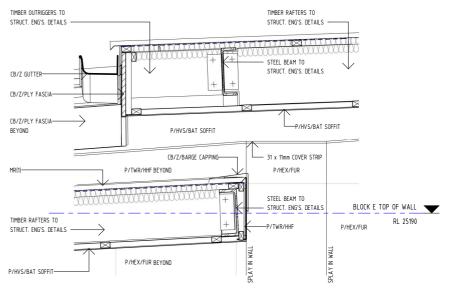

WALL DETAIL

1:5

1) LEVEL 1 STAGE 1 - WALKWAY JUNCTION 1

ROOF DETAIL 1

4 ROOF DETAIL 2

COPYRIGHT

witten permission or rairgraves striggs Jacuzzi Pty Ltd. Any licence, expressed or implied, to use the document for any pury whatsoever is restricted to the terms of the agreement or implied agreement between Hargraves Briggs Jacuzzi Pty Ltd and the instructing party.

5 HR1 ELEVATION

1: 20

--- CB/Z BARGE CAPPING CB/Z/ OVER FLASHING NOM. 380 TO UPPER ROOF NOM. 330 TO LOWER ROOF TIMBER OUTRIGGER - TIMBER ROOF TRUSSES. PURLINS -REFER STRUCT. ENG'S. DETAILS MR PLYWOOD BACKING MR PLYWOOD BACKING -CB/Z/PLY FASCIA-CB/Z/PLY FASCIA P/HVS/BAT SOFFIT-

6 TYPICAL GUTTER FASCIA DETAIL 7 TYPICAL FASCIA DETAIL

COPYRIGHT

whitein perimission or hargisaves briggs saduzz2 Fry Ltd. Amy licence, expressed or implied, to use the document for any purp whatsoever is restricted to the terms of the agreement or implie agreement between Hargraves Briggs Jacuzzi Pty Ltd and the instructing party.