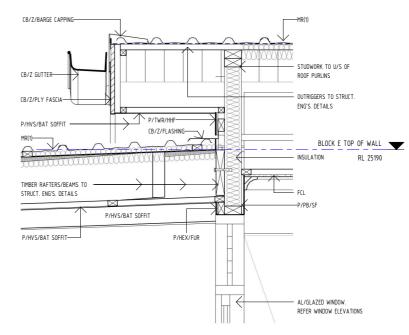

5 HR1 ELEVATION

1: 20

--- CB/Z BARGE CAPPING CB/Z/ OVER FLASHING NOM. 380 TO UPPER ROOF NOM. 330 TO LOWER ROOF TIMBER OUTRIGGER - TIMBER ROOF TRUSSES. PURLINS -REFER STRUCT. ENG'S. DETAILS MR PLYWOOD BACKING MR PLYWOOD BACKING -CB/Z/PLY FASCIA-CB/Z/PLY FASCIA P/HVS/BAT SOFFIT-

6 TYPICAL GUTTER FASCIA DETAIL 7 TYPICAL FASCIA DETAIL

COPYRIGHT

whitein perimission or hargisaves briggs saduzz2 Fry Ltd. Amy licence, expressed or implied, to use the document for any purp whatsoever is restricted to the terms of the agreement or implie agreement between Hargraves Briggs Jacuzzi Pty Ltd and the instructing party.